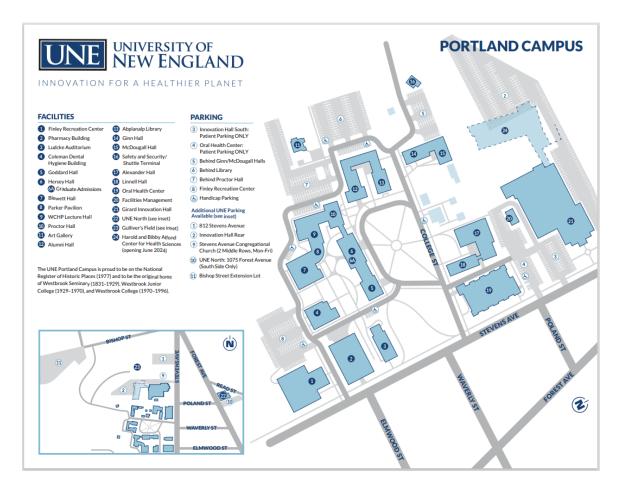

# **Event Details:**

Date: December 8<sup>th</sup>, 2023

Time: 5:00 PM

Location: University of New England campus, Room 104, 772 Stevens Ave, Portland, ME 04103

Your generous sponsorship directly benefits Maine APTA and its mission to advance physical therapy in our state.